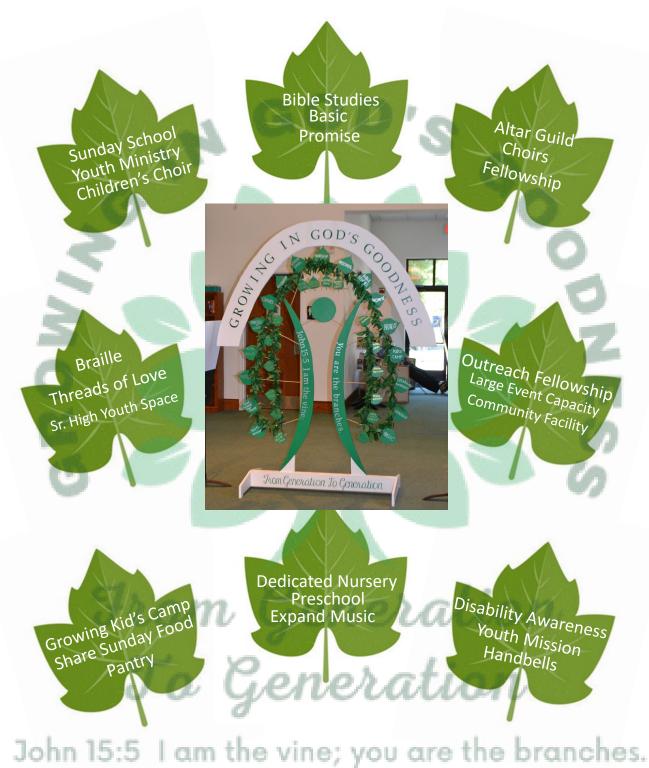

John 15:5 I am the vine; you are the branches.

## MINISTRY HIGHLIGHTS

The congregation is invited to pray and grow in faith through a series of Bible studies, events, and sermons.

Join the Messiah community in daily prayer from the Prayer Calendar.

Visitation Members will reach out to BASIC groups and other ministry groups with the plan for contributing to the Ministry Expansion.